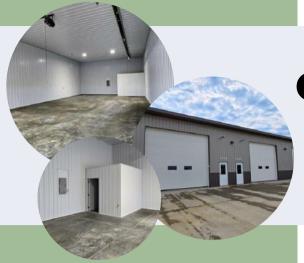

#### **SHOPS AVAILABLE**

1301 John Deere Circle Madison, SD 57

- 30' x 60' Bays
- 16' x 14' overhead doors
- Keypad Entry and Remote operators
- Monthly rent \$1,100
- Secured Facility
- Restrooms in each bay
- New Construction
- Ample Parking & Storage
  for vehicles and equipment